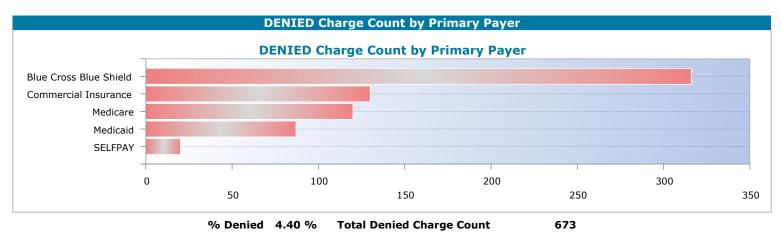

|                                  |                              | Dep                             | oartment Name                | e Goes Here |                        |                       |                            |                           |
|----------------------------------|------------------------------|---------------------------------|------------------------------|-------------|------------------------|-----------------------|----------------------------|---------------------------|
|                                  |                              | In                              | surance Categor              | y: Medicare |                        |                       |                            |                           |
|                                  | Charge Informatio            | n                               |                              |             |                        | Post Den              | ial                        |                           |
| Primary Insurance<br>Name        | Total BILLED<br>Charge Count | Total BILLED<br>(Gross) Charges | Total DENIED<br>Charge Count | %<br>Denied | Primary Payer<br>Pymts | Primary Payer<br>Adjs | Non Primary<br>Payer Pymts | Non Primary<br>Payer Adjs |
| Aetna Coventry Medicare          | 170                          | \$13,991                        | 7                            | 4.12 %      | \$34                   | \$31                  | \$0                        | \$0                       |
| Aetna Medicare                   | 274                          | \$24,942                        | 4                            | 1.46 %      | \$55                   | \$125                 | \$8                        | \$8                       |
| BS PA Highmark Comm Blue MCR HMO | 104                          | \$10,397                        | 9                            | 8.65 %      | \$609                  | \$700                 | \$123                      | \$123                     |
| BS PA Highmark Comm Blue MCR PPO | 18                           | \$1,101                         | 1                            | 5.56 %      | \$0                    | \$0                   | \$0                        | \$0                       |
| BS PA Highmark Freedom Blue      | 124                          | \$14,093                        | 2                            | 1.61 %      | \$226                  | \$174                 | \$0                        | \$0                       |
| BS PA Highmark Security Blue     | 230                          | \$13,369                        | 3                            | 1.30 %      | \$184                  | \$356                 | \$0                        | \$0                       |
| Gateway Medicare                 | 87                           | \$8,826                         | 11                           | 12.64 %     | \$103                  | \$185                 | \$0                        | \$0                       |
| Medicare PA                      | 930                          | \$84,618                        | 53                           | 5.70 %      | \$571                  | \$714                 | \$85                       | \$85                      |
| United Healthcare Medicare       | 177                          | \$13,477                        | 12                           | 6.78 %      | \$608                  | \$515                 | \$0                        | \$0                       |
| UPMC For Life Dual               | 40                           | \$5,799                         | 10                           | 25.00 %     | \$24                   | \$0                   | \$0                        | \$0                       |
| UPMC For Life MCR HMO            | 364                          | \$31,593                        | 8                            | 2.20 %      | \$515                  | \$26                  | \$0                        | \$0                       |
| Medicare Totals                  | 2,518                        | \$222,206                       | 120                          | 4.77 %      | \$2,929                | \$2,827               | \$216                      | \$196                     |
|                                  |                              | In                              | surance Categor              | y: SELFPAY  |                        |                       |                            |                           |
|                                  | Charge Informatio            | n                               |                              |             |                        | Post Den              | ial                        |                           |
| Primary Insurance<br>Name        | Total BILLED<br>Charge Count | Total BILLED<br>(Gross) Charges | Total DENIED<br>Charge Count | %<br>Denied | Primary Payer<br>Pymts | Primary Payer<br>Adjs | Non Primary<br>Payer Pymts | Non Primary<br>Payer Adjs |
| SELFPAY                          | 76                           | \$2,998                         | 20                           | 26.32 %     | \$0                    | (\$4)                 | \$7,633                    | \$7,633                   |
| SELFPAY Totals                   | 76                           | \$2,998                         | 20                           | 26.32 %     | \$0                    | (\$4)                 | \$7,633                    | \$86                      |
|                                  |                              | I                               | nsurance Catego              | ry: Tricare |                        |                       |                            |                           |
|                                  | Charge Informatio            | n                               |                              |             |                        | Post Den              | ial                        |                           |
| Primary Insurance<br>Name        | Total BILLED<br>Charge Count | Total BILLED<br>(Gross) Charges | Total DENIED<br>Charge Count | %<br>Denied | Primary Payer<br>Pymts | Primary Payer<br>Adjs | Non Primary<br>Payer Pymts | Non Primary<br>Payer Adjs |
| Tricare Totals                   | 0                            | \$0                             | 0                            | 0.00 %      | \$0                    | \$0                   | \$0                        | \$0                       |
| Allergy Totals                   | 13,636                       | \$1,395,937                     | 673                          | 4.94 %      | \$17,867               | \$15,716              | \$9,284                    | \$3,464                   |