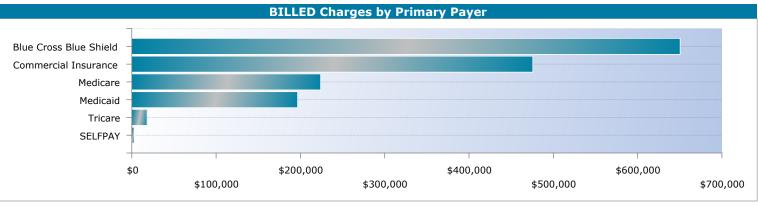

|                                  |                              | Dep                             | oartment Name                | e Goes Here |                        |                       |                            |                           |
|----------------------------------|------------------------------|---------------------------------|------------------------------|-------------|------------------------|-----------------------|----------------------------|---------------------------|
|                                  |                              | In                              | surance Categor              | y: Medicare |                        |                       |                            |                           |
|                                  | Charge Informatio            | n                               |                              |             |                        | Post Den              | ial                        |                           |
| Primary Insurance<br>Name        | Total BILLED<br>Charge Count | Total BILLED<br>(Gross) Charges | Total DENIED<br>Charge Count | %<br>Denied | Primary Payer<br>Pymts | Primary Payer<br>Adjs | Non Primary<br>Payer Pymts | Non Primary<br>Payer Adjs |
| Aetna Coventry Medicare          | 170                          | \$13,991                        | 7                            | 4.12 %      | \$34                   | \$31                  | \$0                        | \$0                       |
| Aetna Medicare                   | 274                          | \$24,942                        | 4                            | 1.46 %      | \$55                   | \$125                 | \$8                        | \$8                       |
| BS PA Highmark Comm Blue MCR HMO | 104                          | \$10,397                        | 9                            | 8.65 %      | \$609                  | \$700                 | \$123                      | \$123                     |
| BS PA Highmark Comm Blue MCR PPO | 18                           | \$1,101                         | 1                            | 5.56 %      | \$0                    | \$0                   | \$0                        | \$0                       |
| BS PA Highmark Freedom Blue      | 124                          | \$14,093                        | 2                            | 1.61 %      | \$226                  | \$174                 | \$0                        | \$0                       |
| BS PA Highmark Security Blue     | 230                          | \$13,369                        | 3                            | 1.30 %      | \$184                  | \$356                 | \$0                        | \$0                       |
| Gateway Medicare                 | 87                           | \$8,826                         | 11                           | 12.64 %     | \$103                  | \$185                 | \$0                        | \$0                       |
| Medicare PA                      | 930                          | \$84,618                        | 53                           | 5.70 %      | \$571                  | \$714                 | \$85                       | \$85                      |
| United Healthcare Medicare       | 177                          | \$13,477                        | 12                           | 6.78 %      | \$608                  | \$515                 | \$0                        | \$0                       |
| UPMC For Life Dual               | 40                           | \$5,799                         | 10                           | 25.00 %     | \$24                   | \$0                   | \$0                        | \$0                       |
| UPMC For Life MCR HMO            | 364                          | \$31,593                        | 8                            | 2.20 %      | \$515                  | \$26                  | \$0                        | \$0                       |
| Medicare Totals                  | 2,518                        | \$222,206                       | 120                          | 4.77 %      | \$2,929                | \$2,827               | \$216                      | \$196                     |
|                                  |                              | In                              | surance Categor              | y: SELFPAY  |                        |                       |                            |                           |
|                                  | Charge Informatio            | n                               |                              |             |                        | Post Den              | ial                        |                           |
| Primary Insurance<br>Name        | Total BILLED<br>Charge Count | Total BILLED<br>(Gross) Charges | Total DENIED<br>Charge Count | %<br>Denied | Primary Payer<br>Pymts | Primary Payer<br>Adjs | Non Primary<br>Payer Pymts | Non Primary<br>Payer Adjs |
| SELFPAY                          | 76                           | \$2,998                         | 20                           | 26.32 %     | \$0                    | (\$4)                 | \$7,633                    | \$7,633                   |
| SELFPAY Totals                   | 76                           | \$2,998                         | 20                           | 26.32 %     | \$0                    | (\$4)                 | \$7,633                    | \$86                      |
|                                  |                              | I                               | nsurance Catego              | ry: Tricare |                        |                       |                            |                           |
|                                  | Charge Informatio            | n                               |                              |             |                        | Post Den              | ial                        |                           |
| Primary Insurance<br>Name        | Total BILLED<br>Charge Count | Total BILLED<br>(Gross) Charges | Total DENIED<br>Charge Count | %<br>Denied | Primary Payer<br>Pymts | Primary Payer<br>Adjs | Non Primary<br>Payer Pymts | Non Primary<br>Payer Adjs |
| Tricare Totals                   | 0                            | \$0                             | 0                            | 0.00 %      | \$0                    | \$0                   | \$0                        | \$0                       |
| Allergy Totals                   | 13,636                       | \$1,395,937                     | 673                          | 4.94 %      | \$17,867               | \$15,716              | \$9,284                    | \$3,464                   |