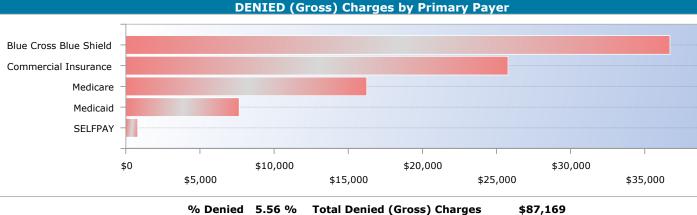

#### Based on the DOS of the Charge - Rolling 12 Months

15,282

**Total Billed Charges** 

\$1,567,764

**Total Denied (Gross) Charges** % Denied 5.56 %

\$40,000