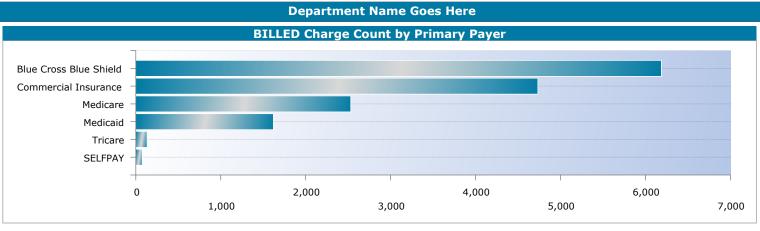

|                                  |                              | Dep                             | oartment Name                | e Goes Here |                        |                       |                            |                           |
|----------------------------------|------------------------------|---------------------------------|------------------------------|-------------|------------------------|-----------------------|----------------------------|---------------------------|
|                                  |                              | In                              | surance Categor              | y: Medicare |                        |                       |                            |                           |
|                                  | Charge Informatio            | n                               |                              |             |                        | Post Den              | ial                        |                           |
| Primary Insurance<br>Name        | Total BILLED<br>Charge Count | Total BILLED<br>(Gross) Charges | Total DENIED<br>Charge Count | %<br>Denied | Primary Payer<br>Pymts | Primary Payer<br>Adjs | Non Primary<br>Payer Pymts | Non Primary<br>Payer Adjs |
| Aetna Coventry Medicare          | 170                          | \$13,991                        | 7                            | 4.12 %      | \$34                   | \$31                  | \$0                        | \$0                       |
| Aetna Medicare                   | 274                          | \$24,942                        | 4                            | 1.46 %      | \$55                   | \$125                 | \$8                        | \$8                       |
| BS PA Highmark Comm Blue MCR HMO | 104                          | \$10,397                        | 9                            | 8.65 %      | \$609                  | \$700                 | \$123                      | \$123                     |
| BS PA Highmark Comm Blue MCR PPO | 18                           | \$1,101                         | 1                            | 5.56 %      | \$0                    | \$0                   | \$0                        | \$0                       |
| BS PA Highmark Freedom Blue      | 124                          | \$14,093                        | 2                            | 1.61 %      | \$226                  | \$174                 | \$0                        | \$0                       |
| BS PA Highmark Security Blue     | 230                          | \$13,369                        | 3                            | 1.30 %      | \$184                  | \$356                 | \$0                        | \$0                       |
| Gateway Medicare                 | 87                           | \$8,826                         | 11                           | 12.64 %     | \$103                  | \$185                 | \$0                        | \$0                       |
| Medicare PA                      | 930                          | \$84,618                        | 53                           | 5.70 %      | \$571                  | \$714                 | \$85                       | \$85                      |
| United Healthcare Medicare       | 177                          | \$13,477                        | 12                           | 6.78 %      | \$608                  | \$515                 | \$0                        | \$0                       |
| UPMC For Life Dual               | 40                           | \$5,799                         | 10                           | 25.00 %     | \$24                   | \$0                   | \$0                        | \$0                       |
| UPMC For Life MCR HMO            | 364                          | \$31,593                        | 8                            | 2.20 %      | \$515                  | \$26                  | \$0                        | \$0                       |
| Medicare Totals                  | 2,518                        | \$222,206                       | 120                          | 4.77 %      | \$2,929                | \$2,827               | \$216                      | \$196                     |
|                                  |                              | In                              | surance Categor              | y: SELFPAY  |                        |                       |                            |                           |
|                                  | Charge Informatio            | n                               |                              |             |                        | Post Den              | ial                        |                           |
| Primary Insurance<br>Name        | Total BILLED<br>Charge Count | Total BILLED<br>(Gross) Charges | Total DENIED<br>Charge Count | %<br>Denied | Primary Payer<br>Pymts | Primary Payer<br>Adjs | Non Primary<br>Payer Pymts | Non Primary<br>Payer Adjs |
| SELFPAY                          | 76                           | \$2,998                         | 20                           | 26.32 %     | \$0                    | (\$4)                 | \$7,633                    | \$7,633                   |
| SELFPAY Totals                   | 76                           | \$2,998                         | 20                           | 26.32 %     | \$0                    | (\$4)                 | \$7,633                    | \$86                      |
|                                  |                              | I                               | nsurance Catego              | ry: Tricare |                        |                       |                            |                           |
|                                  | Charge Informatio            | n                               |                              |             |                        | Post Den              | ial                        |                           |
| Primary Insurance<br>Name        | Total BILLED<br>Charge Count | Total BILLED<br>(Gross) Charges | Total DENIED<br>Charge Count | %<br>Denied | Primary Payer<br>Pymts | Primary Payer<br>Adjs | Non Primary<br>Payer Pymts | Non Primary<br>Payer Adjs |
| Tricare Totals                   | 0                            | \$0                             | 0                            | 0.00 %      | \$0                    | \$0                   | \$0                        | \$0                       |
| Allergy Totals                   | 13,636                       | \$1,395,937                     | 673                          | 4.94 %      | \$17,867               | \$15,716              | \$9,284                    | \$3,464                   |