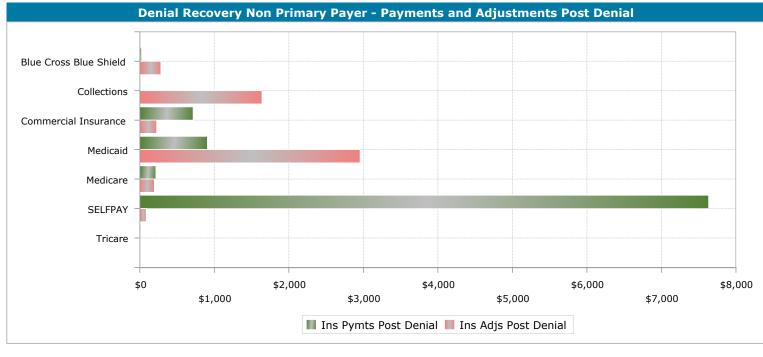

#### Based on the DOS of the Charge - Rolling 12 Months

**Department Name Goes Here** 

\$9,506

Total Non Primary Insurance Pymts Post Denial

Total Non Primary Insurance Adj Post Denial

\$5,386

|                                 |                                | Dep                             | oartment Name                | Goes Here    |                        |                       |                            |                           |
|---------------------------------|--------------------------------|---------------------------------|------------------------------|--------------|------------------------|-----------------------|----------------------------|---------------------------|
|                                 |                                | Insuranc                        | e Category: Blue             | Cross Blue S | Shield                 |                       |                            |                           |
|                                 | Charge Informatio              | n                               |                              |              |                        | Post Den              | ial                        |                           |
| Primary Insurance<br>Name       | Total BILLED<br>Charge Count   | Total BILLED<br>(Gross) Charges | Total DENIED<br>Charge Count | %<br>Denied  | Primary Payer<br>Pymts | Primary Payer<br>Adjs | Non Primary<br>Payer Pymts | Non Primary<br>Payer Adjs |
| BS PA Highmark                  | 6,138                          | \$644,664                       | 316                          | 5.15 %       | \$9,645                | \$9,534               | \$0                        | \$0                       |
| Blue Cross Blue Shield Totals   | 6,138                          | \$644,664                       | 316                          | 5.15 %       | \$9,645                | \$9,534               | \$0                        | \$270                     |
|                                 |                                | Insurance                       | e Category: Com              | mercial Insu | irance                 |                       |                            |                           |
|                                 | Charge Information Post Denial |                                 |                              |              |                        |                       |                            |                           |
| Primary Insurance<br>Name       | Total BILLED<br>Charge Count   | Total BILLED<br>(Gross) Charges | Total DENIED<br>Charge Count | %<br>Denied  | Primary Payer<br>Pymts | Primary Payer<br>Adjs | Non Primary<br>Payer Pymts | Non Primary<br>Payer Adjs |
| Aetna                           | 1,309                          | \$133,889                       | 61                           | 4.66 %       | \$1,921                | \$412                 | \$92                       | \$92                      |
| Aetna HMO or PEBTF              | 34                             | \$4,252                         | 5                            | 14.71 %      | \$0                    | \$0                   | \$0                        | \$0                       |
| Cigna                           | 390                            | \$39,256                        | 5                            | 1.28 %       | \$74                   | \$56                  | \$0                        | \$0                       |
| Humana Choice PPO               | 30                             | \$2,237                         | 1                            | 3.33 %       | \$0                    | \$0                   | \$0                        | \$0                       |
| United Healthcare Commercial    | 422                            | \$45,941                        | 41                           | 9.72 %       | \$1,704                | \$60                  | \$248                      | \$248                     |
| UPMC for Kids CHIP              | 127                            | \$14,362                        | 3                            | 2.36 %       | \$34                   | \$16                  | \$0                        | \$0                       |
| UPMC Health Plan COMM           | 342                            | \$28,782                        | 4                            | 1.17 %       | \$0                    | \$0                   | \$181                      | \$181                     |
| UPMC PPO Plan                   | 129                            | \$15,113                        | 1                            | 0.78 %       | \$0                    | \$0                   | \$0                        | \$0                       |
| UPMC Premium Advantage          | 257                            | \$27,049                        | 7                            | 2.72 %       | \$23                   | \$2                   | \$49                       | \$49                      |
| UPMC Premium Business Advantage | 275                            | \$24,934                        | 2                            | 0.73 %       | \$155                  | \$0                   | \$0                        | \$0                       |
| Commercial Insurance Totals     | 3,315                          | \$335,815                       | 130                          | 3.92 %       | \$3,911                | \$546                 | \$571                      | \$222                     |
|                                 |                                | In                              | surance Category             | : Medicaid   |                        |                       |                            |                           |
|                                 | Charge Informatio              | n                               |                              |              |                        | Post Den              | ial                        |                           |
| Primary Insurance<br>Name       | Total BILLED<br>Charge Count   | Total BILLED<br>(Gross) Charges | Total DENIED<br>Charge Count | %<br>Denied  | Primary Payer<br>Pymts | Primary Payer<br>Adjs | Non Primary<br>Payer Pymts | Non Primary<br>Payer Adjs |
| Aetna Better Health             | 98                             | \$10,099                        | 1                            | 1.02 %       | \$7                    | \$18                  | \$0                        | \$0                       |
| Gateway Health Plan             | 424                            | \$47,919                        | 38                           | 8.96 %       | \$1,243                | \$2,450               | \$39                       | \$39                      |
| Medicaid PA                     | 4                              | \$300                           | 1                            | 25.00 %      | \$54                   | \$131                 | \$347                      | \$347                     |
| United Healthcare Comm Medicaid | 153                            | \$18,976                        | 4                            | 2.61 %       | \$0                    | \$21                  | \$0                        | \$0                       |
| UPMC FOR YOU                    | 910                            | \$112,960                       | 43                           | 4.73 %       | \$78                   | \$193                 | \$479                      | \$479                     |
| Medicaid Totals                 | 1,589                          | \$190,254                       | 87                           | 5.48 %       | \$1,382                | \$2,813               | \$864                      | \$2,691                   |

|                                  |                              | Dep                             | oartment Name                | e Goes Here |                        |                       |                            |                           |
|----------------------------------|------------------------------|---------------------------------|------------------------------|-------------|------------------------|-----------------------|----------------------------|---------------------------|
|                                  |                              | In                              | surance Categor              | y: Medicare |                        |                       |                            |                           |
|                                  | Charge Informatio            | n                               |                              |             |                        | Post Den              | ial                        |                           |
| Primary Insurance<br>Name        | Total BILLED<br>Charge Count | Total BILLED<br>(Gross) Charges | Total DENIED<br>Charge Count | %<br>Denied | Primary Payer<br>Pymts | Primary Payer<br>Adjs | Non Primary<br>Payer Pymts | Non Primary<br>Payer Adjs |
| Aetna Coventry Medicare          | 170                          | \$13,991                        | 7                            | 4.12 %      | \$34                   | \$31                  | \$0                        | \$0                       |
| Aetna Medicare                   | 274                          | \$24,942                        | 4                            | 1.46 %      | \$55                   | \$125                 | \$8                        | \$8                       |
| BS PA Highmark Comm Blue MCR HMO | 104                          | \$10,397                        | 9                            | 8.65 %      | \$609                  | \$700                 | \$123                      | \$123                     |
| BS PA Highmark Comm Blue MCR PPO | 18                           | \$1,101                         | 1                            | 5.56 %      | \$0                    | \$0                   | \$0                        | \$0                       |
| BS PA Highmark Freedom Blue      | 124                          | \$14,093                        | 2                            | 1.61 %      | \$226                  | \$174                 | \$0                        | \$0                       |
| BS PA Highmark Security Blue     | 230                          | \$13,369                        | 3                            | 1.30 %      | \$184                  | \$356                 | \$0                        | \$0                       |
| Gateway Medicare                 | 87                           | \$8,826                         | 11                           | 12.64 %     | \$103                  | \$185                 | \$0                        | \$0                       |
| Medicare PA                      | 930                          | \$84,618                        | 53                           | 5.70 %      | \$571                  | \$714                 | \$85                       | \$85                      |
| United Healthcare Medicare       | 177                          | \$13,477                        | 12                           | 6.78 %      | \$608                  | \$515                 | \$0                        | \$0                       |
| UPMC For Life Dual               | 40                           | \$5,799                         | 10                           | 25.00 %     | \$24                   | \$0                   | \$0                        | \$0                       |
| UPMC For Life MCR HMO            | 364                          | \$31,593                        | 8                            | 2.20 %      | \$515                  | \$26                  | \$0                        | \$0                       |
| Medicare Totals                  | 2,518                        | \$222,206                       | 120                          | 4.77 %      | \$2,929                | \$2,827               | \$216                      | \$196                     |
|                                  |                              | In                              | surance Categor              | y: SELFPAY  |                        |                       |                            |                           |
|                                  | Charge Informatio            | n                               |                              |             |                        | Post Den              | ial                        |                           |
| Primary Insurance<br>Name        | Total BILLED<br>Charge Count | Total BILLED<br>(Gross) Charges | Total DENIED<br>Charge Count | %<br>Denied | Primary Payer<br>Pymts | Primary Payer<br>Adjs | Non Primary<br>Payer Pymts | Non Primary<br>Payer Adjs |
| SELFPAY                          | 76                           | \$2,998                         | 20                           | 26.32 %     | \$0                    | (\$4)                 | \$7,633                    | \$7,633                   |
| SELFPAY Totals                   | 76                           | \$2,998                         | 20                           | 26.32 %     | \$0                    | (\$4)                 | \$7,633                    | \$86                      |
|                                  |                              | I                               | nsurance Catego              | ry: Tricare |                        |                       |                            |                           |
|                                  | Charge Informatio            | n                               |                              |             |                        | Post Den              | ial                        |                           |
| Primary Insurance<br>Name        | Total BILLED<br>Charge Count | Total BILLED<br>(Gross) Charges | Total DENIED<br>Charge Count | %<br>Denied | Primary Payer<br>Pymts | Primary Payer<br>Adjs | Non Primary<br>Payer Pymts | Non Primary<br>Payer Adjs |
| Tricare Totals                   | 0                            | \$0                             | 0                            | 0.00 %      | \$0                    | \$0                   | \$0                        | \$0                       |
| Allergy Totals                   | 13,636                       | \$1,395,937                     | 673                          | 4.94 %      | \$17,867               | \$15,716              | \$9,284                    | \$3,464                   |