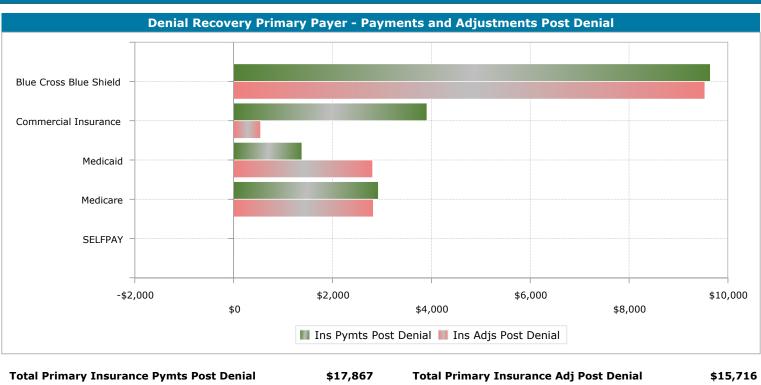

#### Based on the DOS of the Charge - Rolling 12 Months

**Department Name Goes Here** 

\$9,506

Total Non Primary Insurance Pymts Post Denial

Total Non Primary Insurance Adj Post Denial

\$5,386

|                                 |                                | Dep                             | oartment Name                | Goes Here    |                        |                       |                            |                           |
|---------------------------------|--------------------------------|---------------------------------|------------------------------|--------------|------------------------|-----------------------|----------------------------|---------------------------|
|                                 |                                | Insuranc                        | e Category: Blue             | Cross Blue S | Shield                 |                       |                            |                           |
|                                 | Charge Informatio              | n                               |                              |              |                        | Post Den              | ial                        |                           |
| Primary Insurance<br>Name       | Total BILLED<br>Charge Count   | Total BILLED<br>(Gross) Charges | Total DENIED<br>Charge Count | %<br>Denied  | Primary Payer<br>Pymts | Primary Payer<br>Adjs | Non Primary<br>Payer Pymts | Non Primary<br>Payer Adjs |
| BS PA Highmark                  | 6,138                          | \$644,664                       | 316                          | 5.15 %       | \$9,645                | \$9,534               | \$0                        | \$0                       |
| Blue Cross Blue Shield Totals   | 6,138                          | \$644,664                       | 316                          | 5.15 %       | \$9,645                | \$9,534               | \$0                        | \$270                     |
|                                 |                                | Insurance                       | e Category: Com              | mercial Insu | irance                 |                       |                            |                           |
|                                 | Charge Information Post Denial |                                 |                              |              |                        |                       |                            |                           |
| Primary Insurance<br>Name       | Total BILLED<br>Charge Count   | Total BILLED<br>(Gross) Charges | Total DENIED<br>Charge Count | %<br>Denied  | Primary Payer<br>Pymts | Primary Payer<br>Adjs | Non Primary<br>Payer Pymts | Non Primary<br>Payer Adjs |
| Aetna                           | 1,309                          | \$133,889                       | 61                           | 4.66 %       | \$1,921                | \$412                 | \$92                       | \$92                      |
| Aetna HMO or PEBTF              | 34                             | \$4,252                         | 5                            | 14.71 %      | \$0                    | \$0                   | \$0                        | \$0                       |
| Cigna                           | 390                            | \$39,256                        | 5                            | 1.28 %       | \$74                   | \$56                  | \$0                        | \$0                       |
| Humana Choice PPO               | 30                             | \$2,237                         | 1                            | 3.33 %       | \$0                    | \$0                   | \$0                        | \$0                       |
| United Healthcare Commercial    | 422                            | \$45,941                        | 41                           | 9.72 %       | \$1,704                | \$60                  | \$248                      | \$248                     |
| UPMC for Kids CHIP              | 127                            | \$14,362                        | 3                            | 2.36 %       | \$34                   | \$16                  | \$0                        | \$0                       |
| UPMC Health Plan COMM           | 342                            | \$28,782                        | 4                            | 1.17 %       | \$0                    | \$0                   | \$181                      | \$181                     |
| UPMC PPO Plan                   | 129                            | \$15,113                        | 1                            | 0.78 %       | \$0                    | \$0                   | \$0                        | \$0                       |
| UPMC Premium Advantage          | 257                            | \$27,049                        | 7                            | 2.72 %       | \$23                   | \$2                   | \$49                       | \$49                      |
| UPMC Premium Business Advantage | 275                            | \$24,934                        | 2                            | 0.73 %       | \$155                  | \$0                   | \$0                        | \$0                       |
| Commercial Insurance Totals     | 3,315                          | \$335,815                       | 130                          | 3.92 %       | \$3,911                | \$546                 | \$571                      | \$222                     |
|                                 |                                | In                              | surance Category             | : Medicaid   |                        |                       |                            |                           |
|                                 | Charge Informatio              | n                               |                              |              |                        | Post Den              | ial                        |                           |
| Primary Insurance<br>Name       | Total BILLED<br>Charge Count   | Total BILLED<br>(Gross) Charges | Total DENIED<br>Charge Count | %<br>Denied  | Primary Payer<br>Pymts | Primary Payer<br>Adjs | Non Primary<br>Payer Pymts | Non Primary<br>Payer Adjs |
| Aetna Better Health             | 98                             | \$10,099                        | 1                            | 1.02 %       | \$7                    | \$18                  | \$0                        | \$0                       |
| Gateway Health Plan             | 424                            | \$47,919                        | 38                           | 8.96 %       | \$1,243                | \$2,450               | \$39                       | \$39                      |
| Medicaid PA                     | 4                              | \$300                           | 1                            | 25.00 %      | \$54                   | \$131                 | \$347                      | \$347                     |
| United Healthcare Comm Medicaid | 153                            | \$18,976                        | 4                            | 2.61 %       | \$0                    | \$21                  | \$0                        | \$0                       |
| UPMC FOR YOU                    | 910                            | \$112,960                       | 43                           | 4.73 %       | \$78                   | \$193                 | \$479                      | \$479                     |
| Medicaid Totals                 | 1,589                          | \$190,254                       | 87                           | 5.48 %       | \$1,382                | \$2,813               | \$864                      | \$2,691                   |

|                                  |                              | Dep                             | oartment Name                | e Goes Here |                        |                       |                            |                           |
|----------------------------------|------------------------------|---------------------------------|------------------------------|-------------|------------------------|-----------------------|----------------------------|---------------------------|
|                                  |                              | In                              | surance Categor              | y: Medicare |                        |                       |                            |                           |
|                                  | Charge Informatio            | n                               |                              |             |                        | Post Den              | ial                        |                           |
| Primary Insurance<br>Name        | Total BILLED<br>Charge Count | Total BILLED<br>(Gross) Charges | Total DENIED<br>Charge Count | %<br>Denied | Primary Payer<br>Pymts | Primary Payer<br>Adjs | Non Primary<br>Payer Pymts | Non Primary<br>Payer Adjs |
| Aetna Coventry Medicare          | 170                          | \$13,991                        | 7                            | 4.12 %      | \$34                   | \$31                  | \$0                        | \$0                       |
| Aetna Medicare                   | 274                          | \$24,942                        | 4                            | 1.46 %      | \$55                   | \$125                 | \$8                        | \$8                       |
| BS PA Highmark Comm Blue MCR HMO | 104                          | \$10,397                        | 9                            | 8.65 %      | \$609                  | \$700                 | \$123                      | \$123                     |
| BS PA Highmark Comm Blue MCR PPO | 18                           | \$1,101                         | 1                            | 5.56 %      | \$0                    | \$0                   | \$0                        | \$0                       |
| BS PA Highmark Freedom Blue      | 124                          | \$14,093                        | 2                            | 1.61 %      | \$226                  | \$174                 | \$0                        | \$0                       |
| BS PA Highmark Security Blue     | 230                          | \$13,369                        | 3                            | 1.30 %      | \$184                  | \$356                 | \$0                        | \$0                       |
| Gateway Medicare                 | 87                           | \$8,826                         | 11                           | 12.64 %     | \$103                  | \$185                 | \$0                        | \$0                       |
| Medicare PA                      | 930                          | \$84,618                        | 53                           | 5.70 %      | \$571                  | \$714                 | \$85                       | \$85                      |
| United Healthcare Medicare       | 177                          | \$13,477                        | 12                           | 6.78 %      | \$608                  | \$515                 | \$0                        | \$0                       |
| UPMC For Life Dual               | 40                           | \$5,799                         | 10                           | 25.00 %     | \$24                   | \$0                   | \$0                        | \$0                       |
| UPMC For Life MCR HMO            | 364                          | \$31,593                        | 8                            | 2.20 %      | \$515                  | \$26                  | \$0                        | \$0                       |
| Medicare Totals                  | 2,518                        | \$222,206                       | 120                          | 4.77 %      | \$2,929                | \$2,827               | \$216                      | \$196                     |
|                                  |                              | In                              | surance Categor              | y: SELFPAY  |                        |                       |                            |                           |
|                                  | Charge Informatio            | n                               |                              |             |                        | Post Den              | ial                        |                           |
| Primary Insurance<br>Name        | Total BILLED<br>Charge Count | Total BILLED<br>(Gross) Charges | Total DENIED<br>Charge Count | %<br>Denied | Primary Payer<br>Pymts | Primary Payer<br>Adjs | Non Primary<br>Payer Pymts | Non Primary<br>Payer Adjs |
| SELFPAY                          | 76                           | \$2,998                         | 20                           | 26.32 %     | \$0                    | (\$4)                 | \$7,633                    | \$7,633                   |
| SELFPAY Totals                   | 76                           | \$2,998                         | 20                           | 26.32 %     | \$0                    | (\$4)                 | \$7,633                    | \$86                      |
|                                  |                              | I                               | nsurance Catego              | ry: Tricare |                        |                       |                            |                           |
|                                  | Charge Informatio            | n                               |                              |             |                        | Post Den              | ial                        |                           |
| Primary Insurance<br>Name        | Total BILLED<br>Charge Count | Total BILLED<br>(Gross) Charges | Total DENIED<br>Charge Count | %<br>Denied | Primary Payer<br>Pymts | Primary Payer<br>Adjs | Non Primary<br>Payer Pymts | Non Primary<br>Payer Adjs |
| Tricare Totals                   | 0                            | \$0                             | 0                            | 0.00 %      | \$0                    | \$0                   | \$0                        | \$0                       |
| Allergy Totals                   | 13,636                       | \$1,395,937                     | 673                          | 4.94 %      | \$17,867               | \$15,716              | \$9,284                    | \$3,464                   |